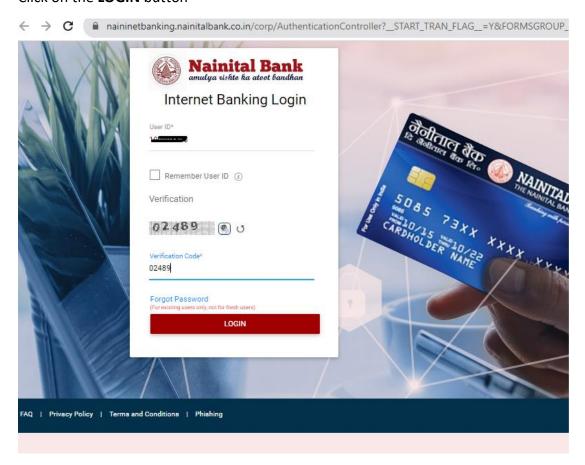

## Step 3.

The Net Banking Login Page gets open

Enter User Id in User ID \* Field

Enter Verification Code as shown in the Verification Captcha (shown in the below screenshot)

Click on the **LOGIN** button