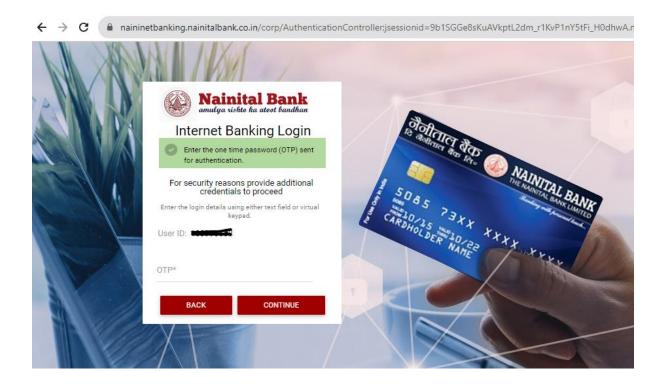

## Step 5.

OTP Screen will appear after entering the password. Enter the OTP received on your registered mobile number and click on the continue button.