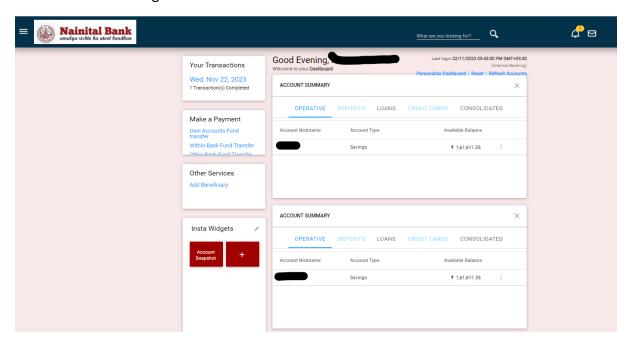

# Step 6.

Now the user is Logged in to the internet banking. Dashboard will appear in front of the user with account detailing.