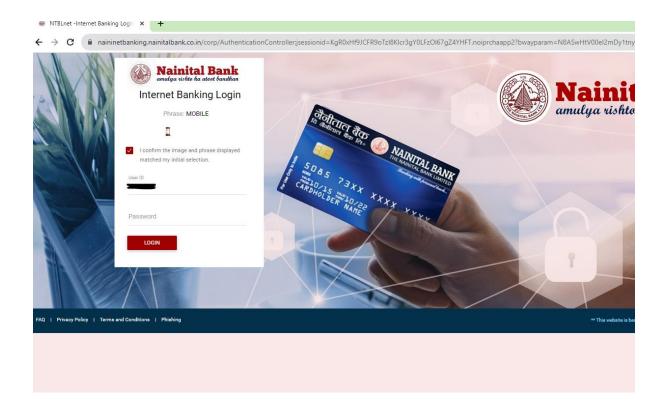

## Step 4.

Password Entry Screen opens.

**Select and confirm the checkbox of the Phrase (**I confirm the image and phrase displayed matched my initial selection**).** 

Enter the Password in the password dialog box. And click on the LOGIN button.